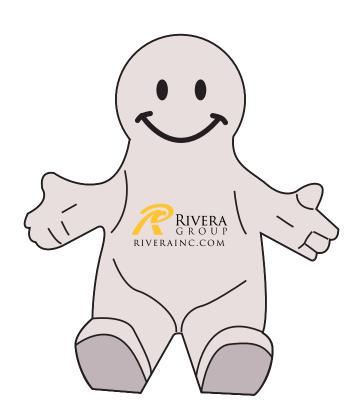

Order#: 139306

**Product:** Smiley Guy Mobile Device Holder: White

**Item #**: 1097-307240

Imprint Method: Pad Print on the Across Belly: Black, Athletic Gold 123

Actual Imprint Size: 1"W x 0.44"H