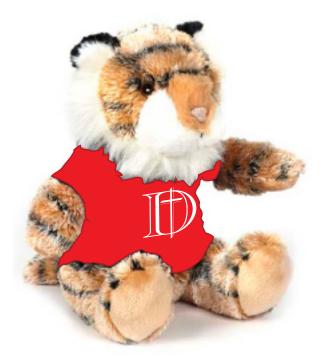

Order#: 139268 Product: PlushTiger - 10" : Red Item #: 1325-309848 Imprint Method: Screen Print on theT-Shirt: White Actual Imprint Size: 2"W x 2"H

Actual Size of Imprint Dotted Lines Do Not Print

Image Not To Size For Reference Only