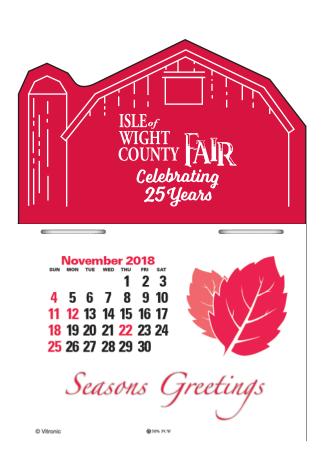

Order#: 139201

**Product**: Press-N-Stick™ - Barn Calendar: Red

**Item #**: 1039-303162

Imprint Method: Hot Stamp on the Top: White

Actual Imprint Size: 1.37"W x 1"H