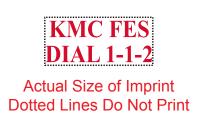

Order#: 139194

**Product:** Fireman Rubber Duck

**Item #**: 1113-104441

Imprint Method: Pad Print on the Chest: Red PMS 186

**Actual Imprint Size:** 1.125"W x 0.5"H

Image Not To Size For Reference Only