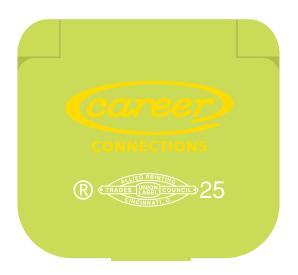

## **ART NOTES:**

1- THE YELLOW AND WHITE WILL NOT CONTRAST OR SHOW UP WELL ON THE GREEN ITEM COLOR. I RECOMMEND MAKING THE ENTIRE ARTWORK BLACK FOR BEST CONTRAST. THIS WILL ALSO LOWER YOUR COSTS GOING DOWN TO ONE IMPRINT COLOR.

## **ACTUAL SIZE**

**OPTION 1 - YELLOW & WHITE** 