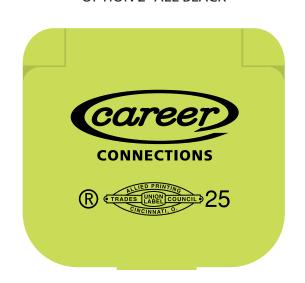

2- THE VERY SMALL TEXT IN THE UNION BUG LOGO WILL FILL IN AND WILL BE VERY DIFICULT TO READ BECAUSE IF THE SIZE.

## **ACTUAL SIZE**

**OPTION 2- ALL BLACK** 