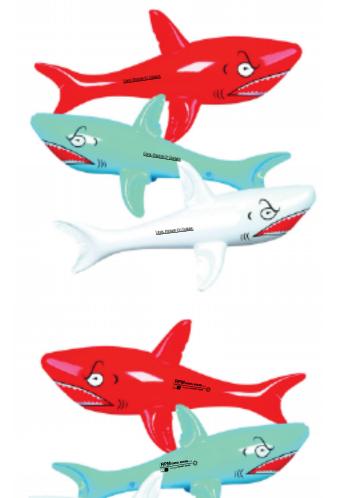

**Order#**: 139173

**Product:** Inflatable Shark: Assorted Colors

Item #: 1280-301120

Imprint Method: Pad Print on Both Sides: Black Imprint

Actual Imprint Size: See Below

Art Size 4" W x 0.477" H

## Diesel Services Of America

Art Size 4" W x 0.9931" H