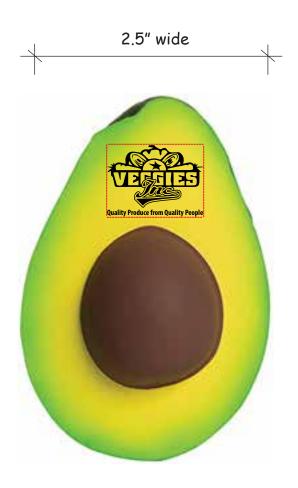

Order#: 139171

**Product:** Avocado Stress Reliever

**Item #**: 1364-307608

Imprint Method: Pad Print on the Top: Black

Actual Imprint Size: 1"W x 0.75"H