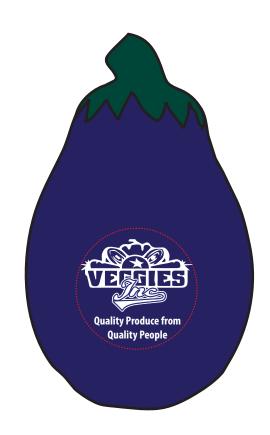

Fax: 1-856 424-5269

Hours of Operation: 9:00 - 5:30 pm Eastern, M - F

Customer Service E-mail: service@garrettspecialties.com

Order#: 139171

**Product:** Eggplant Stress Ball

**Item #**: 1008-100970

Imprint Method: Pad Print on the First Side.: White

Actual Imprint Size: 1.16"W x 1"H