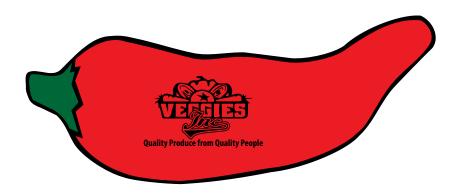

Fax: 1-856 424-5269

Hours of Operation: 9:00 - 5:30 pm Eastern, M - F

Customer Service E-mail: service@garrettspecialties.com

Order#: 139171

**Product:** Chili Pepper Stress Reliever: Red

**Item #**: 1008-304830

Imprint Method: Pad Print on the Back: Black

Actual Imprint Size: 1.25"W x 0.75"H

NOTE: THIS IS ACTUALLY THE BACK OF THE CHILI PEPPER.
THE BACK ACCOMMODATES A LARGER IMPRINT AREA. PLEASE
ADVISE IF THIS IS OKAY.