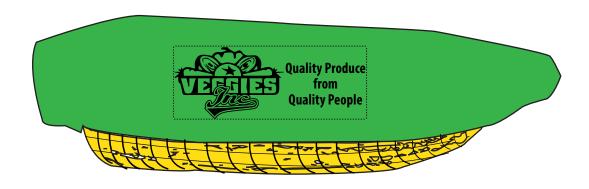

Fax: 1-856 424-5269

Hours of Operation: 9:00 - 5:30 pm Eastern, M - F

Customer Service E-mail: service@garrettspecialties.com

Order#: 139171

Product: Corn Stress Ball Item #: 1008-100969

Imprint Method: Pad Print on the On Husk: Black

Actual Imprint Size: 2"W x 0.75"H