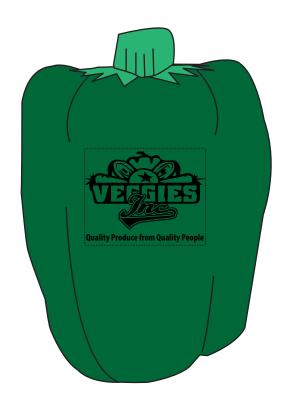

Fax: 1-856 424-5269

Hours of Operation: 9:00 - 5:30 pm Eastern, M - F

Customer Service E-mail: service@garrettspecialties.com

Order#: 139171

**Product:** Bell Pepper Stress Ball: Green Pepper

Item #: 1008-100964

Imprint Method: Pad Print on the Front: See Below & Advise on Imprint Color

Actual Imprint Size: 1.25"W x 0.95"H

NOTE: BLACK MAYNOT CONTRAST WELL AGAINST THE GREEN PEPPER.
I RECOMMEND A WHITE IMPRINT FOR BETTER VISIBILITY & CONTRAST, PLEASE ADVISE.