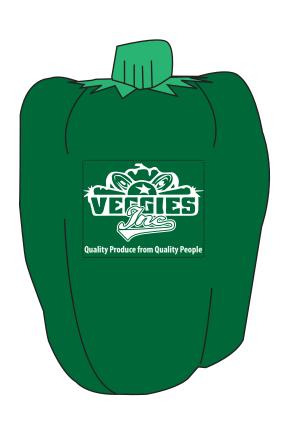

Fax: 1-856 424-5269

Hours of Operation: 9:00 - 5:30 pm Eastern, M - F

Customer Service E-mail: service@garrettspecialties.com

Order#: 139171

**Product:** Bell Pepper Stress Ball: Green Pepper

Item #: 1008-100964

Imprint Method: Pad Print on the Front: See Below & Advise on Imprint Color

Actual Imprint Size: 1.25"W x 0.95"H

NOTE: BLACK MAYNOT CONTRAST WELL AGAINST THE GREEN PEPPER.
I RECOMMEND A WHITE IMPRINT FOR BETTER VISIBILITY & CONTRAST, PLEASE ADVISE.