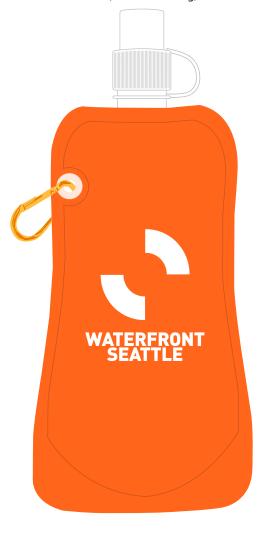

Order#: 139164

**Product:** Flex Water Bottle with Carabiner: Orange

**Item #**: 1008-310397

Imprint Method: Screen Print on the Front: White

Actual Imprint Size: 2.5"W x 2.75"H

## \*\*\*REDUCE TO 50% VIEWING\*\*\*

Flex Water Bottle with Carabiner WKA-FW13OR front (50% For Viewing)