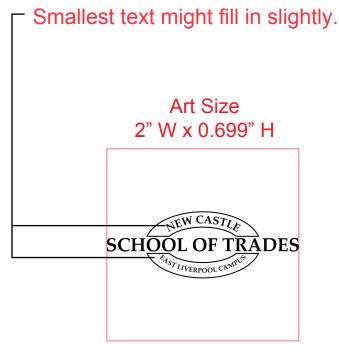

Order#:139153Product:A-Maze-ing Game: BlueItem #:1280-304316Imprint Method:Screen Print on the Front: WhiteActual Imprint Size:2"W x 0.7"H

Actual size of White imprint on the A-Maze-ing Game in Blue color. Note: Red box indicates imprint area and will not print.

Graphic is for placement only not to scale