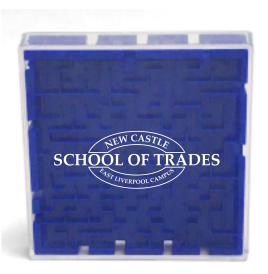

Order#:139153Product:A-Maze-ing Game: BlueItem #:1280-304316Imprint Method:Screen Print on the Front: WhiteActual Imprint Size:2"W x 0.7"H

Actual size of White imprint on the A-Maze-ing Game in Blue color. Note: Red box indicates imprint area and will not print.

Graphic is for placement only not to scale