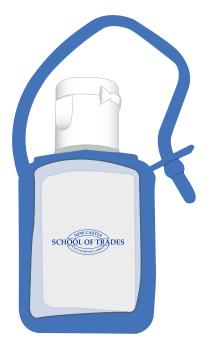

Order#: 139153 Product: Cool Clip Hand Sanitizer: Blue Item #: 1008-304505 Imprint Method: Screen Print on the Front Side: Blue 286 Actual Imprint Size: 0.75"W x 0.26"H

> PLEASE NOTE: THE SMALLER TEXTS IN THE LOGO WILL FILL IN WHEN PRINTED AT THE IMPRINT SIZE. PLEASE ADVISE.

### **ACTUAL SIZE**