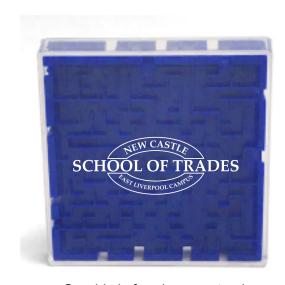

Order#: 139153

Product: A-Maze-ing Game: Blue

Item #: 1280-304316

Imprint Method: Screen Print on the Front: White

Actual Imprint Size: 2"W x 0.7"H

Actual size of White imprint on the A-Maze-ing Game in Blue color. Note: Red box indicates imprint area and will not print.

Smallest text might fill in slightly.

Art Size 2" W x 0.699" H

Graphic is for placement only not to scale