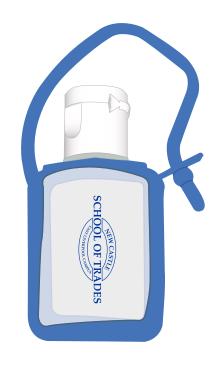

**Order#**: 139153

**Product:** Cool Clip Hand Sanitizer: Blue

**Item #**: 1008-304505

Imprint Method: Screen Print on the Front Side: Blue 286

Actual Imprint Size: 0.4"W x 1.12"H

## PLEASE NOTE:

THE SMALLER TEXTS IN THE LOGO MAY STILL FILL IN WHEN PRINTED AT THE IMPRINT SIZE. PLEASE ADVISE.