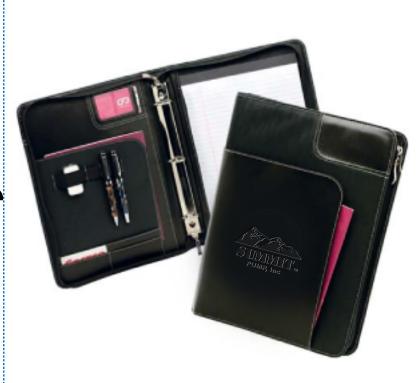

Order#: 139137 Product: Winn 3-Ring Zip Portfolio Item #: 1101-309207 Imprint Method: Debossed on the Front Actual Imprint Size: 4"W x 2.3"H