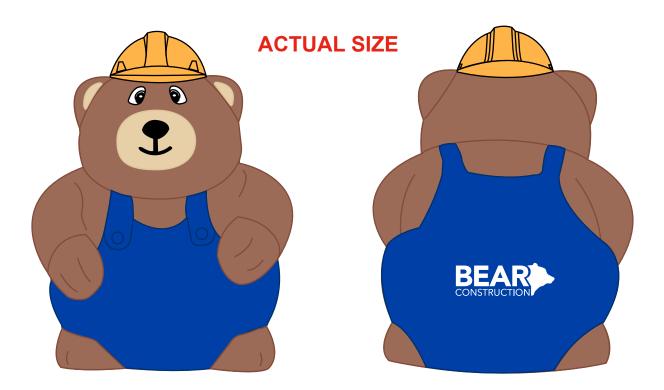

Order#:139097Product:Bear Construction Worker Stress BallItem #:1008-100768Imprint Method:Pad Print on the Back Side: WhiteActual Imprint Size:1"W x 0.34"H