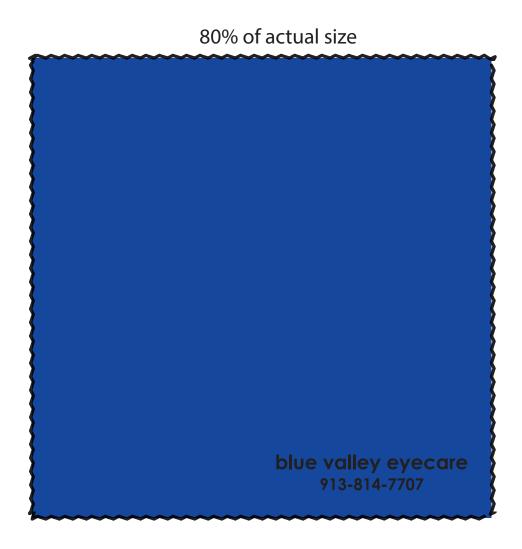

Order#: 139087

**Product:** Microfiber Cleaning Cloth: Blue

Item #: 1016-310068

Imprint Method: Screen Print on the Botton Right of Cloth: Black

Actual Imprint Size: 2.5"W x 0.5"H