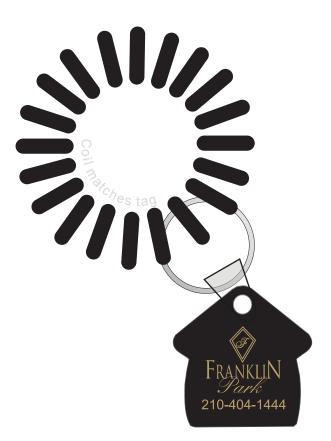

Order#: 139046 Product: House Spiral Wrist Coil Key Tag - Black Item #: 1268-106397 Imprint Method: Pad Print on the House - Gold 872

Actual Size of Imprint Dotted Lines Do Not Print 0.875" x 0.875"