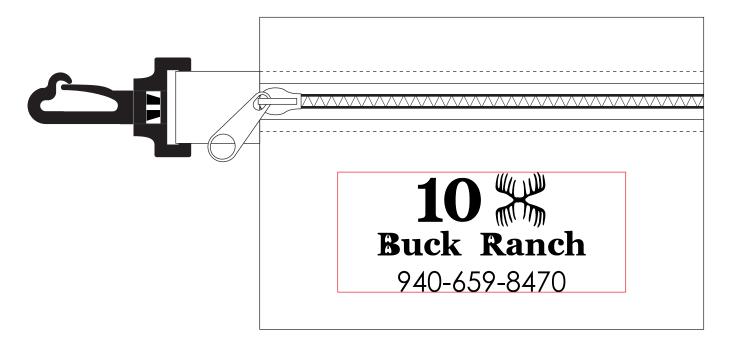

**Order#**: 139038

Product: Traveler Cards 'N Dice: Translucent Blue

Item #: 1280-304250

Imprint Method: Screen Print on the Case: Black

Actual Imprint Size: 2.169" W x 1.25" H

Actual size of black imprint on Traveler Cards 'N' Dice Tran. Blue. Note: Red line represents boundary of the imprint area and will not imprint. The pouch has a textured surface which tends to blur the image, fine details will fill in.