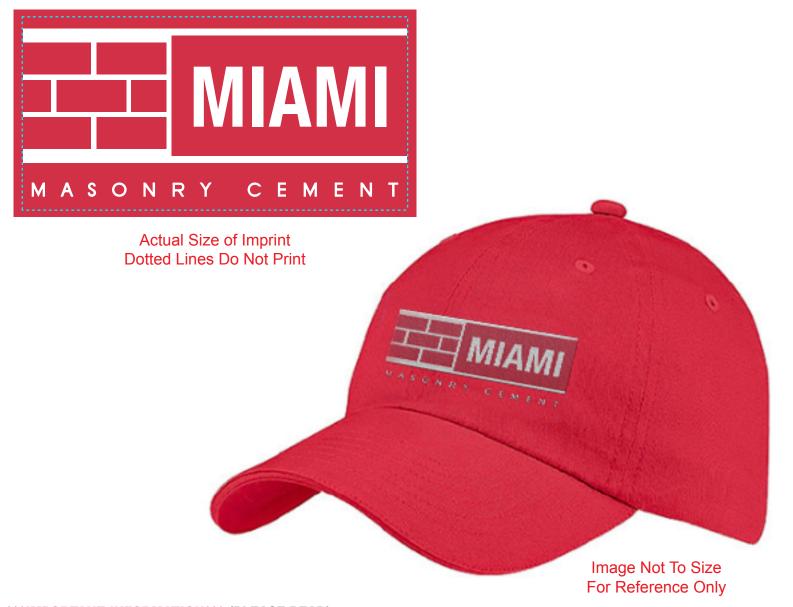

Order#: 139004-Q

**Product:** Front Runner Cap: Red

Item #: 1086-103760

Imprint Method: Embroidery on the Front: White

Actual Imprint Size: 4"W x 1.75"H