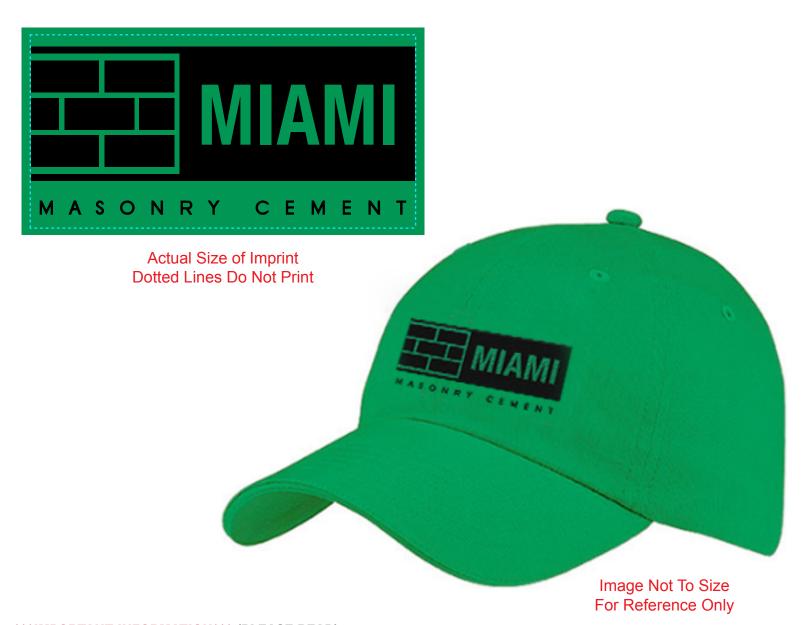

Order#: 139003-Q

**Product:** Front Runner Cap: Green

**Item #**: 1086-103760

**Imprint Method**: Embroidery on the Front: Black

Actual Imprint Size: 4"W x 1.75"H