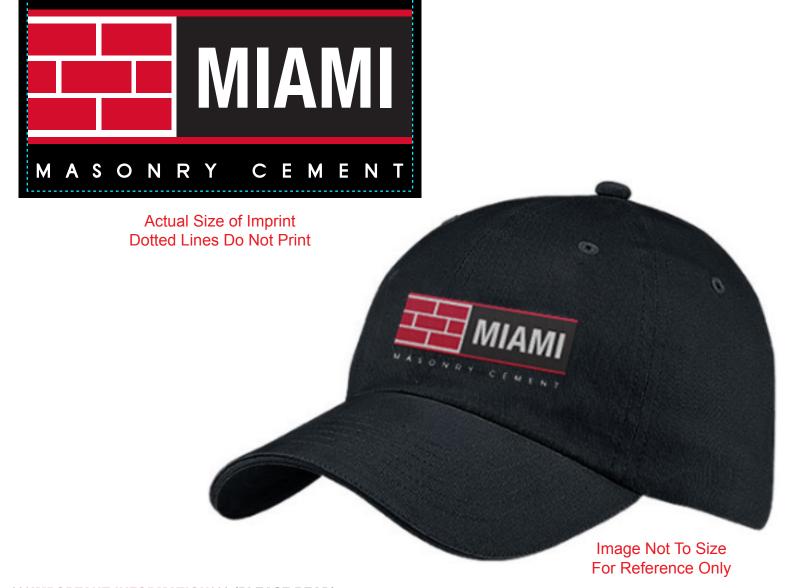

Order#: 139001-Q

**Product:** Front Runner Cap: Black

Item #: 1086-103760

Imprint Method: Embroidery on the Front: Black, Red, White Thread

Actual Imprint Size: 4"W x 1.75"H