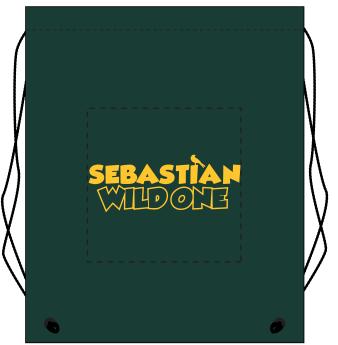

Order#:138992Product:Cinch Up Drawstring Backpack : HunterItem #:1348-315879Imprint Method:Silkscreen on the Front: Athletic Gold 123Actual Imprint Size:8"W x 3"H

### Standard Position Item at 20% actual size

Knots May Vary