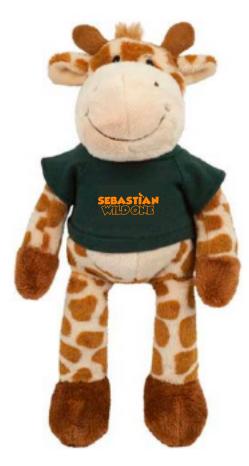

Order#:138992Product:Giraffe Wild Bunch Animals: Forest GreenT ShirtItem #:1039-308354Imprint Method:Screen Print on the Shirt (Center): Orange 151Actual Imprint Size:2"W x 0.75"H

Actual Size of Imprint Dotted Lines Do Not Print