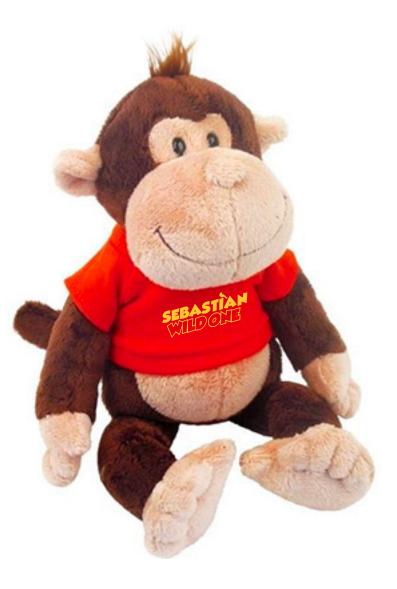

Order#:138992Product:Monkey Wild Bunch Animals: RedT ShirtItem #:1039-303700Imprint Method:Screen Print on the Shirt (Center): Athletic Gold 123Actual Imprint Size:2"W x 0.75"H

Actual Size of Imprint Dotted Lines Do Not Print