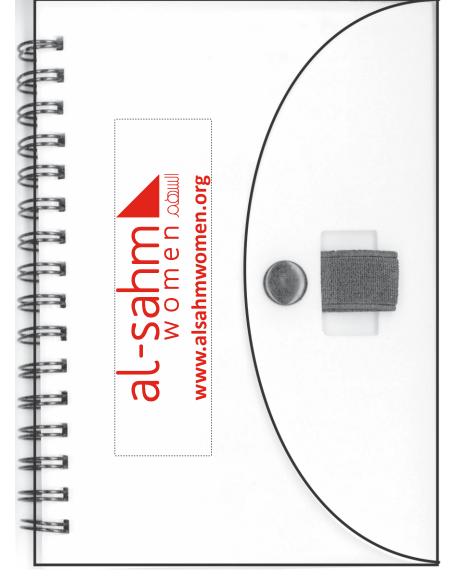

**Order#**: 138988

Product: Spiral Notepad with Pen: RED PEN

Item #: 1280-104629

Imprint Method: Screen Print on the Cover, Barrel of Pen: Red 485

## **OPTION 2 FOR NOTEBOOK**

www.alsahmwomen.org  $\leftarrow$  Imprint for the pen- logo will not print legibly on pen. I recommend text only

Actual Size of Imprint **Dotted Lines Do Not Print** 