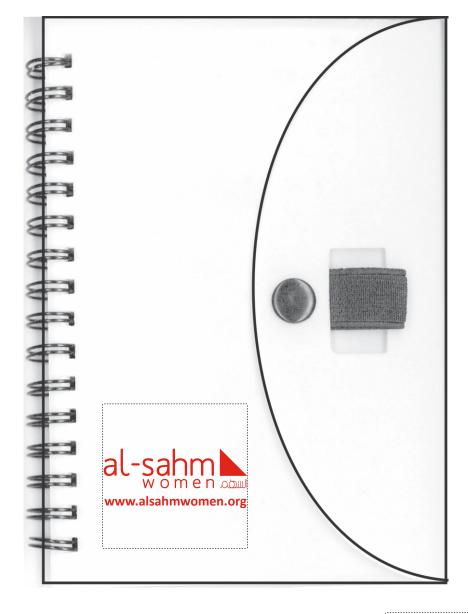

**Order#**: 138988

Product: Spiral Notepad with Pen: RED PEN

Item #: 1280-104629

Imprint Method: Screen Print on the Cover, Barrel of Pen: Red 485

## **OPTION 1 FOR NOTEBOOK**