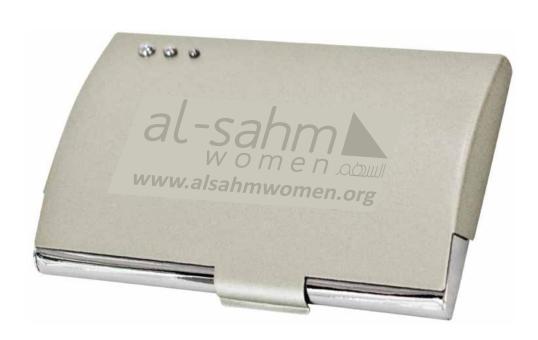

Order#: 138988

**Product:** Curve Business Card Holder

**Item #**: 1189-103337

Imprint Method: Laser Engrave on the Top

Actual Imprint Size: 2.5"W x 1"H

Actual Size of Imprint
Dotted Lines Do Not Print

NOTE: The color of your laser engraved artwork will depend on the nature of the item and it's material.