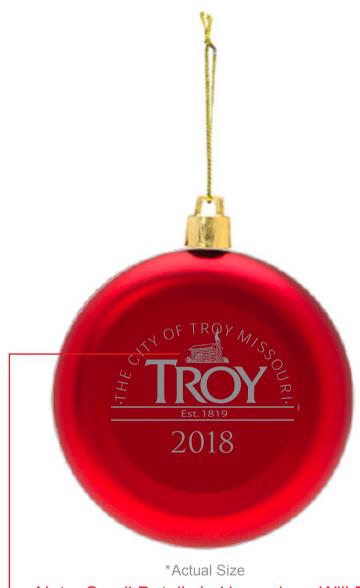

**Order#**: 138969

**Product:** Shatter Resistant Flat Round Ornament - Red

Item #: 1354-313281

Imprint Method: Screen Print on the Front - Silver 877

Actual Imprint Size: 1.9"W x .31"H

Note: Small Details in House logo Will Fill In