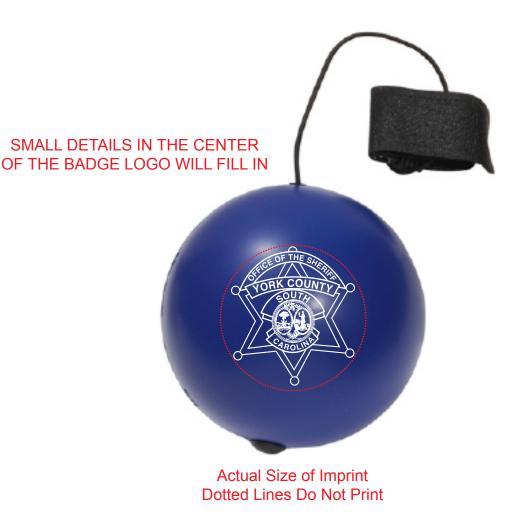

Order#: 138953-Q Product: Stress Ball Yo-Yo Bungee: Blue Item #: 1008-304595 Imprint Method: Pad Print on the Front Side: White Actual Imprint Size: 1.3"W x 1.45"H