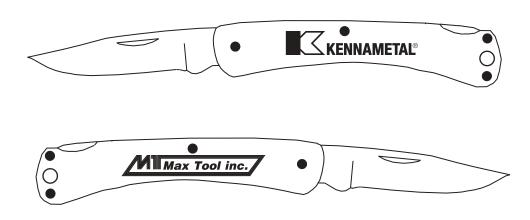

Order#: 138952

**Product:** Mustang Pocket Knife: Black

Item #: 1032-301328

Imprint Method: Laser Engraved on the Handle (Side 1&2)

**Actual Imprint Size**: 1.375"W x 0.25"H (Side 1), 1.5"W x 0.22"H (Side 2)