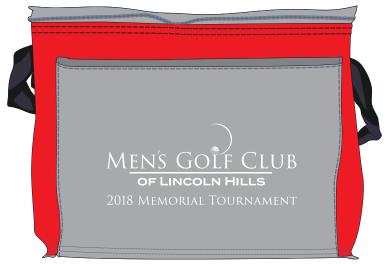

**Order#**: 138912

Product: Chromatic 6 Pack Cooler Bag: Red

Item #: 1001-313361

Imprint Method: Screen Print on the Front Pocket: White

Actual Imprint Size: 5"W x 2.1"H

The thin lines and negative spaces in the golf ball will fill in. Please advise.

## Imprint above shown @ 40% of actual size

Dotted line to show imprint area