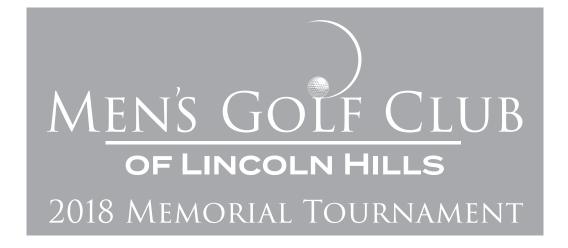

**Order#**: 138912

Product: Chromatic 6 Pack Cooler Bag: Red

Item #: 1001-313361

Imprint Method: Screen Print on the Front Pocket: White

Actual Imprint Size: 5"W x 2.1"H

The thin lines and negative spaces in the golf ball will fill in. Please advise.

## Imprint above shown @ 40% of actual size

Dotted line to show imprint area