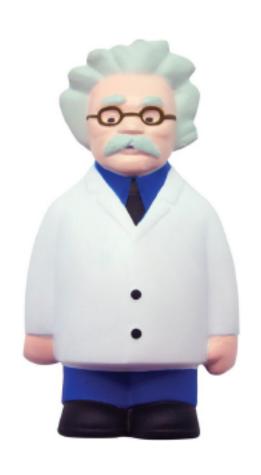

Order#: 138882

**Product:** Scientist Stress Reliever

Item #: 1364-308053

Imprint Method: Pad Print on the Back: Black

Actual Imprint Size: 1"W x 0.2"H