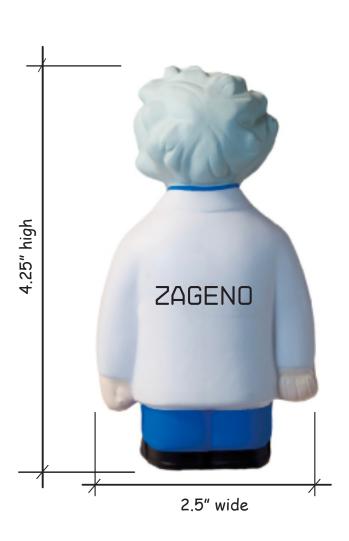

Order#: 138882

**Product:** Scientist Stress Reliever

Item #: 1364-308053

Imprint Method: Pad Print on the Back: Black

Actual Imprint Size: 1"W x 0.2"H