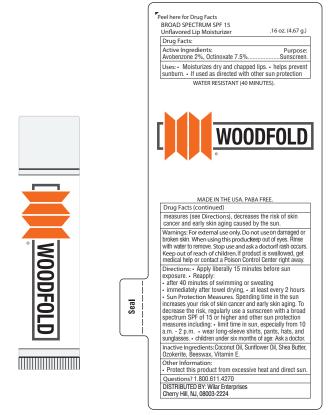

**Order#**: 138881

Product: SPF 15 Lip Balm Clear Tube: Unflavored

Item #: 1250-301614

Imprint Method: 4 Color Process on the Label

**Actual Imprint Size**: 1.6"W  $\times 0.5$ "H