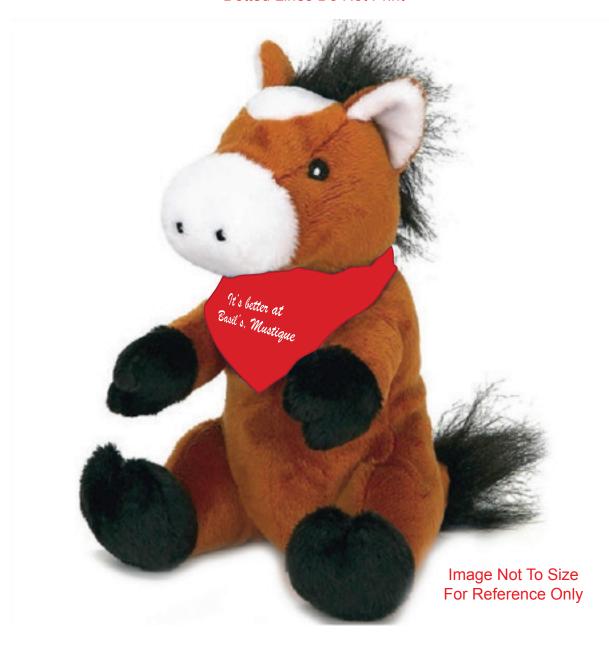

**Order#**: 138862

**Product:** Extra Soft Horse: Red Bandana

**Item #**: 1325-309458

Imprint Method: Screen Print on the Bandana: White

**Actual Imprint Size**: 5"W x 1"H

It's better at Basil's, Mustique

Actual Size of Imprint
Dotted Lines Do Not Print