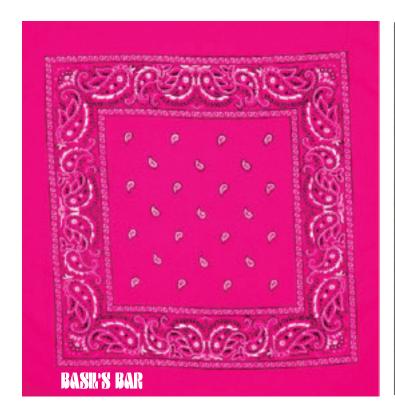

Hours of Operation: 9:00 - 5:30 pm Eastern, M - F Customer Service E-mail: service@garrettspecialties.com

Order#: 138862

Product: Fashion Bandana: Black, Fuschia

**Item #**: 1323-315741

Imprint Method: Screen Print on the Front of Bandana: White

Actual Imprint Size: 5"W x 1"H

## RASICS BAR