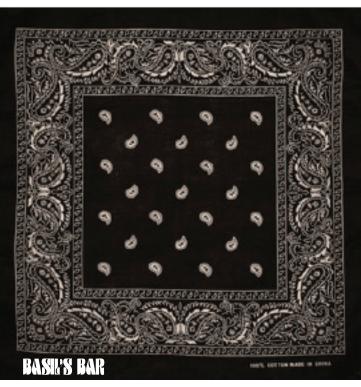

Hours of Operation: 9:00 - 5:30 pm Eastern, M - F Customer Service E-mail: service@garrettspecialties.com

Order#: 138862

Product: Fashion Bandana: Black, Fuschia

**Item #**: 1323-315741

Imprint Method: Screen Print on the Front of Bandana: White

Actual Imprint Size: 5"W x 1"H

## RASICS BAR