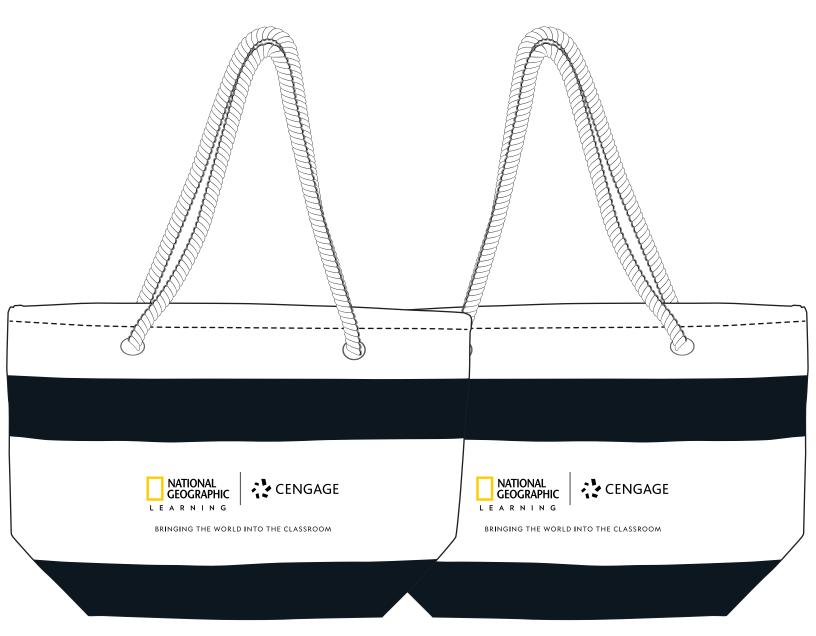

**Order#**: 138825

Product: Cotton Resort Tote w/ Rope Handle: Black

**Item #**: 1348-315984

Imprint Method: Silkscreen on the Side 1 & 2: Black, PMS 116C

Actual Imprint Size: 8"W x 2.5"H

## BRINGING THE WORLD INTO THE CLASSROOM