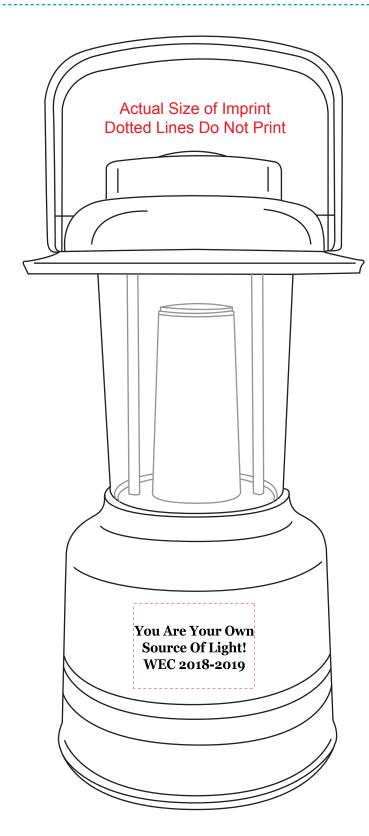

Order#: 138802

Product: LED Lantern: Red **Item #**: 1205-311440

Imprint Method: Pad Print on the Base: White

Actual Imprint Size: 1.25"W x 0.5"H