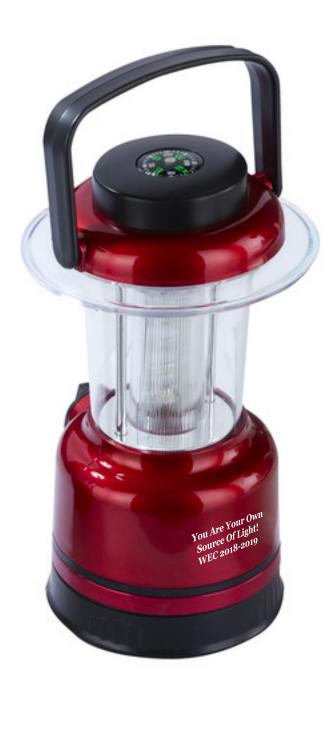

Order#: 138802

Product: LED Lantern: Red **Item #**: 1205-311440

Imprint Method: Pad Print on the Base: White

Actual Imprint Size: 1.25"W x 0.5"H