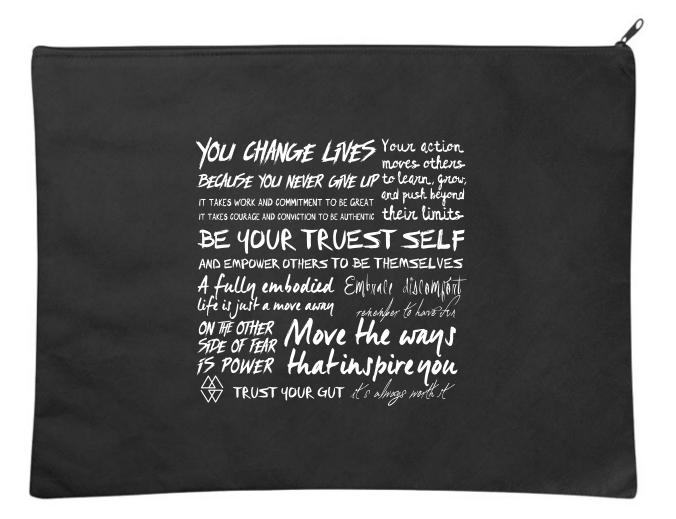

Order#: 138789 Product: Poly Pro Everyday Zippered Portfolio: Black Item #: 1039-311753 Imprint Method: Screen Print on the Front: White Actual Imprint Size: 7"W x 7"H