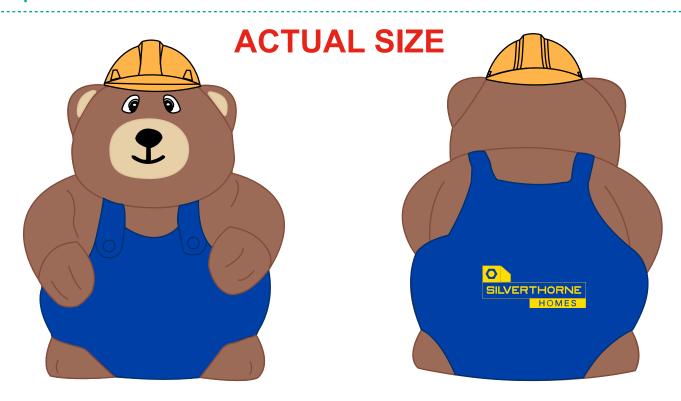

Order#: 138785

**Product:** Bear Construction Worker Stress Ball

Item #: 1008-100768

Imprint Method: Pad Print on the Back Side: Yellow

Actual Imprint Size: 1"W x 0.44"H

PLEASE NOTE: THE THIN SPACINGS IN THE LOGO WILL FILL IN WHEN PRINTED AT THE IMPRINT SIZE, PLEASE ADVISE.