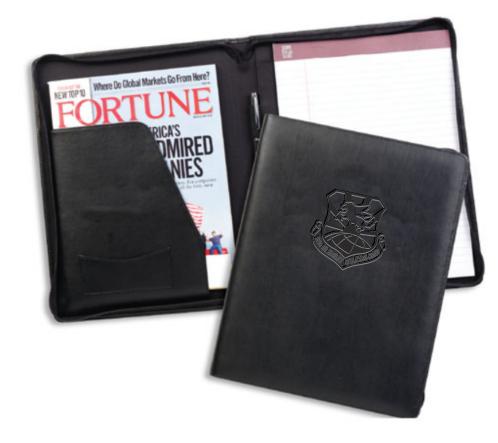

Order#: 138734-Q

**Product:** Zippered Decision Maker Portfolio

Item #: 1041-106894

Imprint Method: Debossed on the Outside Cover

Actual Imprint Size: 3"W x 3"H

Actual Size of Imprint
Dotted Lines Do Not Print