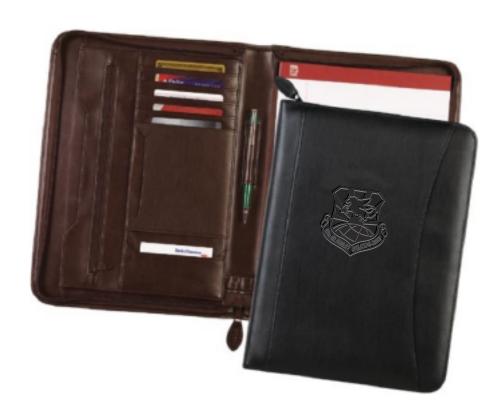

Order#: 138733-Q

**Product:** CEO Zippered Portfolio

Item #: 1041-107033

Imprint Method: Debossed on the Outside Cover

Actual Imprint Size: 3"W x 3"H

Actual Size of Imprint
Dotted Lines Do Not Print