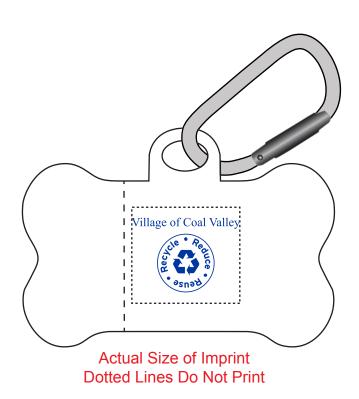

**Order#**: 138726

**Product:** Dog Pickup Bag Dispenser: White

**Item #**: 1116-306670

Imprint Method: Pad Print on the Barrel: Royal Blue 286

Actual Imprint Size: 1.12"W x 0.77"H

Actual Size of Imprint

Dotted Lines Do Not Print