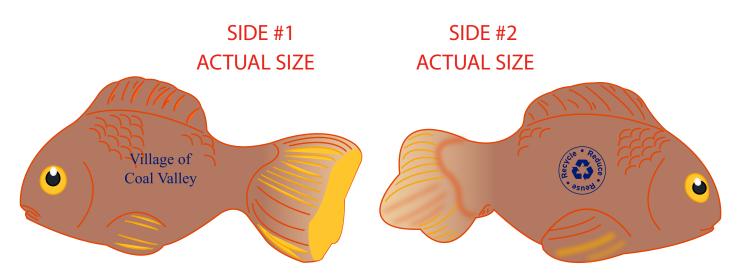

**Order#**: 138726

**Product:** Goldfish Stress Ball

Item #: 1008-304244

Imprint Method: Pad Print on the First & Second Sides: Royal Blue 2748

**Actual Imprint Size**: 0.75"W x 0.35"H (Side 1), 0.5"W x 0.5"H (Side 2)

Actual Size of Imprint

Dotted Lines Do Not Print