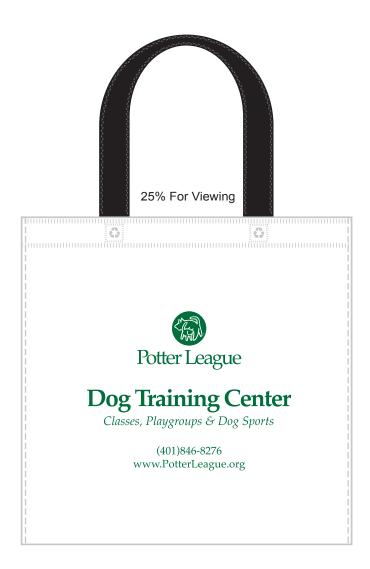

**Order#:** 138703

**Product:** Portrait Recycle Shopping Bag - White

**Item #**: 1008-307096

**Imprint Method:** Screen Print on the Front - Dark Green 349

Actual Imprint Size: 8.5"W x 6.6"H