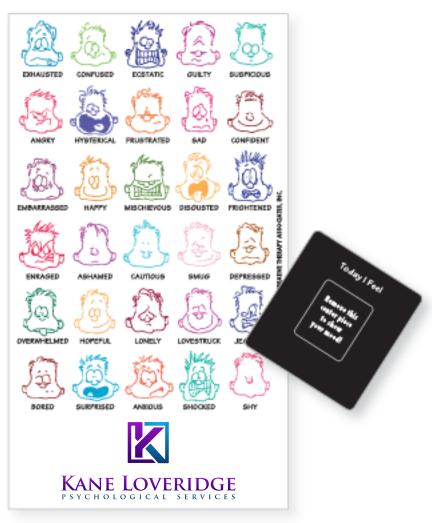

Order#: 138695

**Product:** Mood Magnet Item #: 1090-304043

Imprint Method: 4 Color Process on the Bottom Front

Actual Imprint Size: 2.4"W x 18"H

\*\*Magnet is approximately 75% of actual size