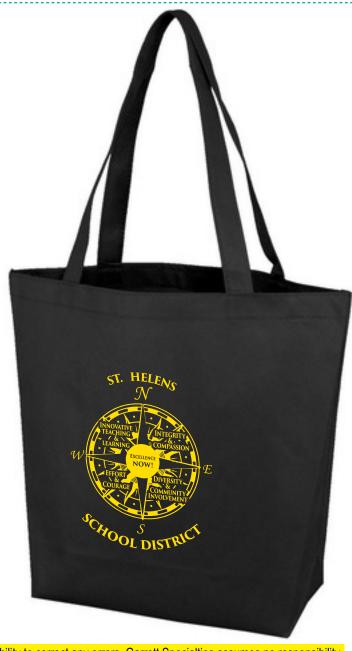

Order#: 138694

**Product:** Polytex Small Convention Tote: Black

**Item #**: 1206-104740

Imprint Method: Screen Print on the Front: Pantone Yellow

Actual Imprint Size: 6"W x 7.5"H

50% OF Actual Size of Imprint Enalrge @ 200% to see Actual Size Dotted Lines Do Not Print