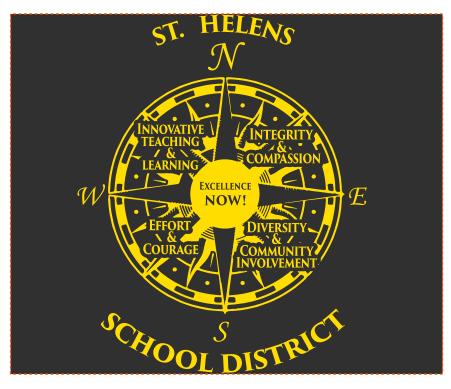

Order#: 138694

**Product:** Polytex Small Convention Tote: Black

**Item #**: 1206-104740

Imprint Method: Screen Print on the Front: Pantone Yellow

Actual Imprint Size: 6"W x 7.5"H

50% OF Actual Size of Imprint Enalrge @ 200% to see Actual Size Dotted Lines Do Not Print