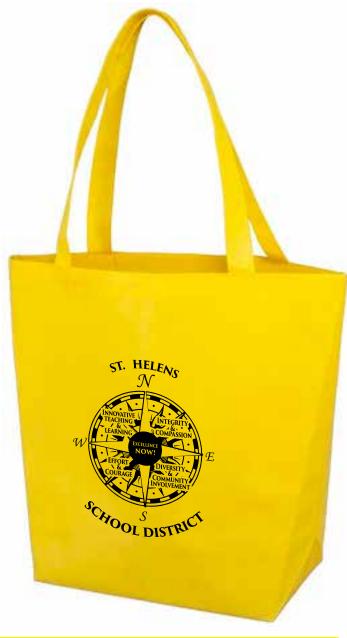

Order#: 138694

**Product:** Polytex Small Convention Tote: Yellow

**Item #**: 1206-104740

Imprint Method: Screen Print on the Front: Black

Actual Imprint Size: 6"W x 7.5"H

50% OF Actual Size of Imprint Enalrge @ 200% to see Actual Size Dotted Lines Do Not Print