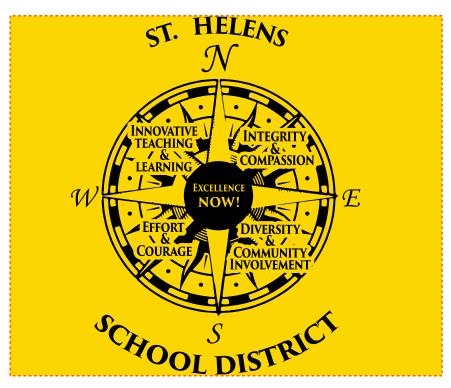

Order#: 138694

**Product:** Polytex Small Convention Tote: Yellow

**Item #**: 1206-104740

Imprint Method: Screen Print on the Front: Black

Actual Imprint Size: 6"W x 7.5"H

50% OF Actual Size of Imprint Enalrge @ 200% to see Actual Size Dotted Lines Do Not Print