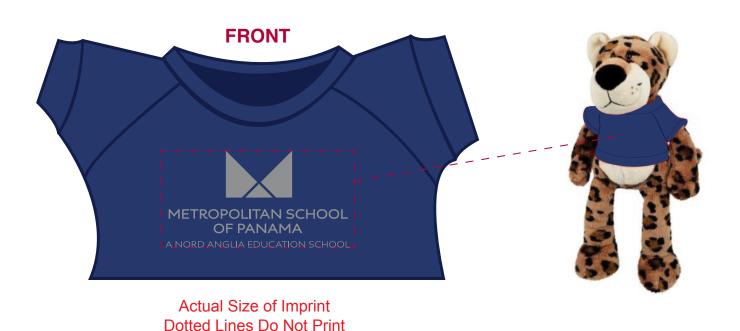

Order#: 138684

**Product:** Leopard Wild Bunch Animals: RoyalT Shirt

Item #: 1039-303714

Imprint Method: Screen Print on the Shirt (Center): Metallic Silver 877

Actual Imprint Size: 2"W x 1"H