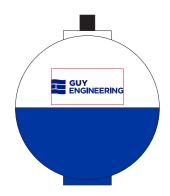

Order#:138674Product:Fishing Bobber: Blue/WhiteItem #:1280-104606Imprint Method:Screen Print on the Top: Reflex BlueActual Imprint Size:0.75" W x 0.1561" H

Actual size of Reflex Blue imprint on Bobber in Blue/White. Note: Red box indicates imprint area and will not print. Geometric shapes are prone to distortion when imprinted on curved or domed surfaces.