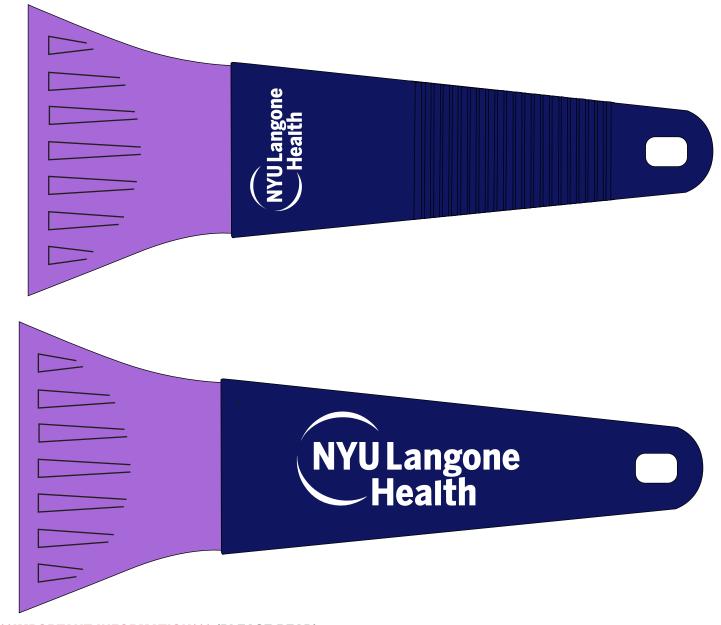

Order#: 138664

**Product:** Two Piece Ice Scraper: Translucent Violet Blade/Violet Handle

Item #: 1116-100048

Imprint Method: Screen Print on the Grip Side and Flat Handle Side: White

**Actual Imprint Size**: 1.25"W x 0.5"H (Grip Side),2.3"W x 1"H (Flat Side)