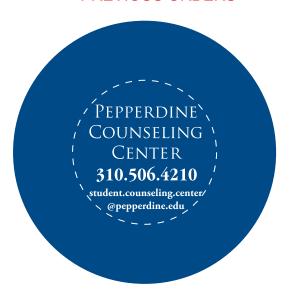

Order#: 138641

**Product:** Classic Round Stress Reliever: Blue

**Item #**: 1348-316048

Imprint Method: Pad Print on the Side 1: White

**Actual Imprint Size**: 1.5"W x 0.3"H (OPTION 1), 1.2"W X 1.1"H (OPTION 2)

## PLEASE ADVISE WHICH OPTION YOU ARE APPROVING

OPTION 1- THE NEW LOGO YOU SENT FOR THIS ORDER

OPTION 2- THE ART FROM YOUR PREVIOUS ORDERS