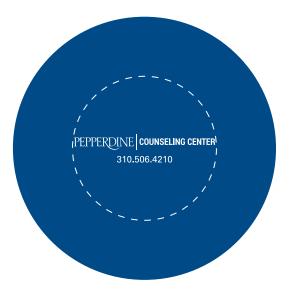

Order#: 138641

**Product:** Classic Round Stress Reliever: Blue

**Item #**: 1348-316048

Imprint Method: Pad Print on the Side 1: White

**Actual Imprint Size**: 1.5"W x 0.3"H (OPTION 1), 1.2"W X 1.1"H (OPTION 2)

## PLEASE ADVISE WHICH OPTION YOU ARE APPROVING

OPTION 1- THE NEW LOGO YOU SENT FOR THIS ORDER

OPTION 2- THE ART FROM YOUR PREVIOUS ORDERS