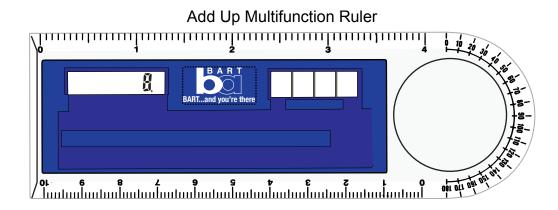

<u>Order#</u>: 138639 <u>Product</u>: Add Up Multifunction Ruler <u>Item #</u>: 1008-305279 <u>Imprint Method</u>: Screen Print on the Front Top, Between Displays - White