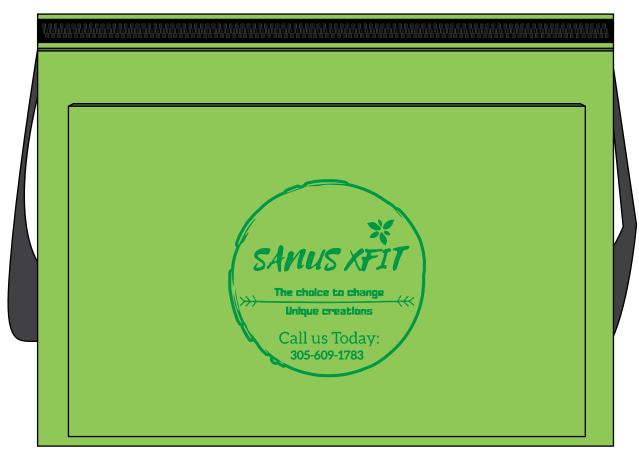

Order#: 138594

**Product:** Insulated Lunch Bag: Lime Green

Item #: 1097-301887

Imprint Method: Heat Transfer on the Front Pocke: Med Green 347

Actual Imprint Size: 2.75"W x 2.75"H

## ITEM & ARTWORK SHOWN @ 75% of Actual Size