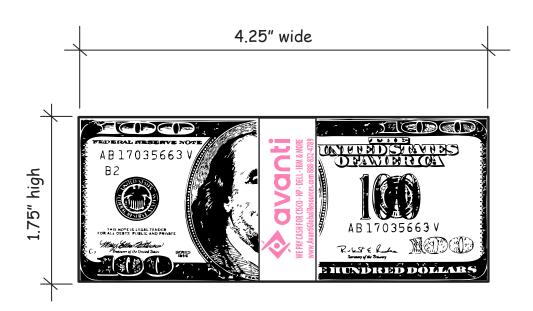

Order#: 138564

**Product:** \$100 Dollar Bill Stack Stress Reliever

Item #: 1364-308034

Imprint Method: Screen Print on the Front of Band: Pink 211

Actual Imprint Size: 1.25"W x 0.5"H

Note: When the order was placed you selected pink as the color for your artwork.