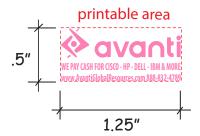

Order#: 138564

**Product:** \$100 Dollar Bill Stack Stress Reliever

Item #: 1364-308034

Imprint Method: Screen Print on the Front of Band: Pink 211

Actual Imprint Size: 1.25"W x 0.5"H

Note: When the order was placed you selected pink as the color for your artwork.