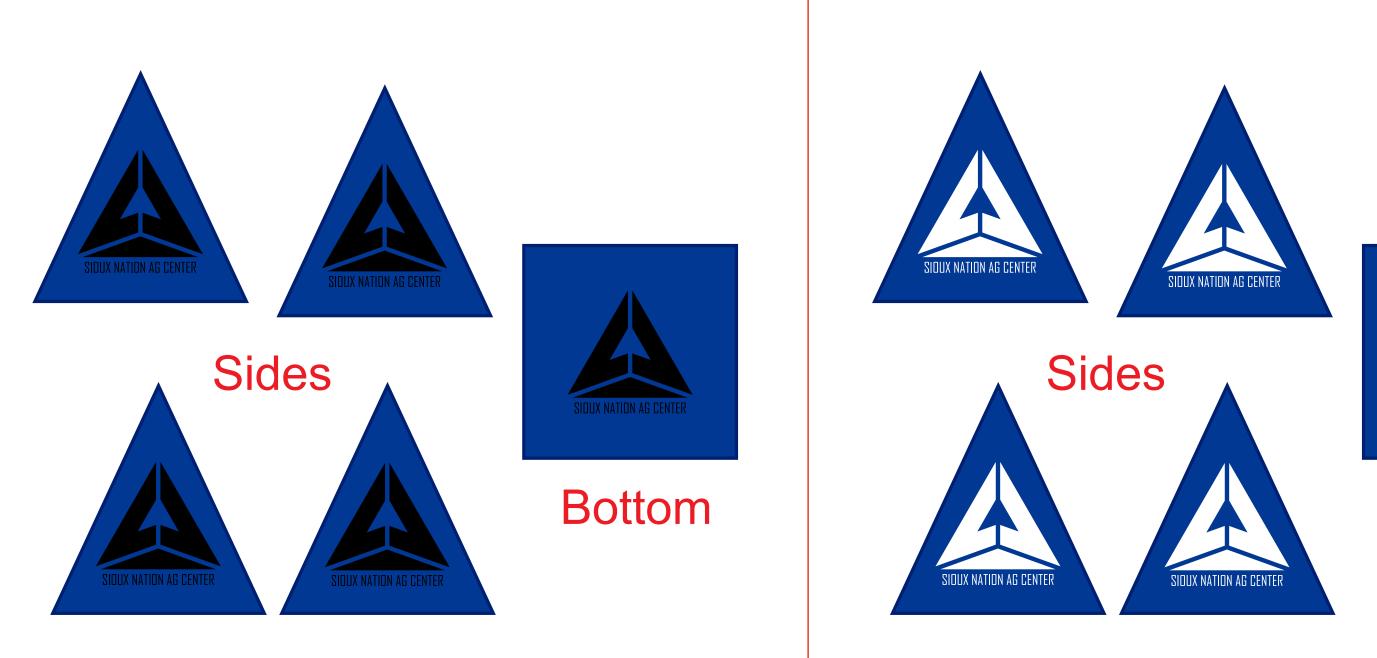

Order#: 138511 Product: Pyramid Shape Stress Ball Item #: 1008-100756 Imprint Method: Pad Print on the sides & Bottom: Please see below and advise on imprint color Actual Imprint Size: 1.75"W x 1.7"H

## PLEASE NOTE: BLACK IMPRINT WILL NOT CONTRAST WELL ON BLUE ITEM. SO WE RECOMMEND A WHITE IMPRINT. PLEASE ADVISE

## **Bottom**