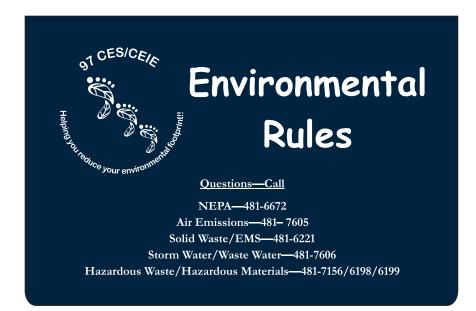

Order#: 138465 Product: Vinyl Card Holder : Navy Item #: 1206-102897 Imprint Method: Screen Print on the Front Flap: White Actual Imprint Size: 3.8"W x 2.37"H

## Actual size