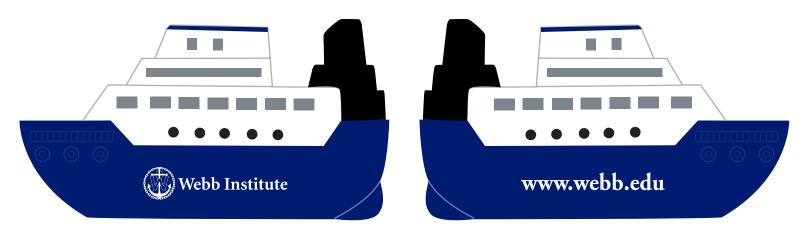

Order#: 138463

**Product:** Cruise Boat Stress Ball

Item #: 1008-100929

Imprint Method: Pad Print on the First & Second Sides: White Actual Imprint Size: 1.5"W x 0.34"H (SIDE 1), 1.5"W x 0.18"H (SIDE 2)

## **WARNING NOTE:**

THE VERY SMALL ELEMENTS IN THE LOGO WILL FILL IN WHEN PRINTED

AT THE IMPRINT SIZE. PLEASE ADVISE.

## **ACTUAL SIZE**