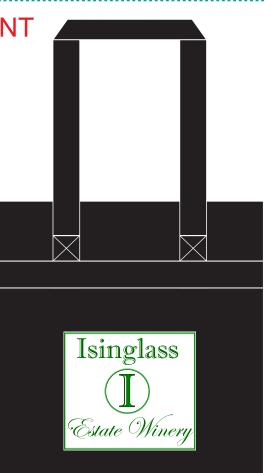

Order#:138459Product:Wine Bottle Tote: BlackItem #:1016-312864Imprint Method:Please see bElow and Advise on Imprint MethodActual Imprint Size:5"W x 4.5"H