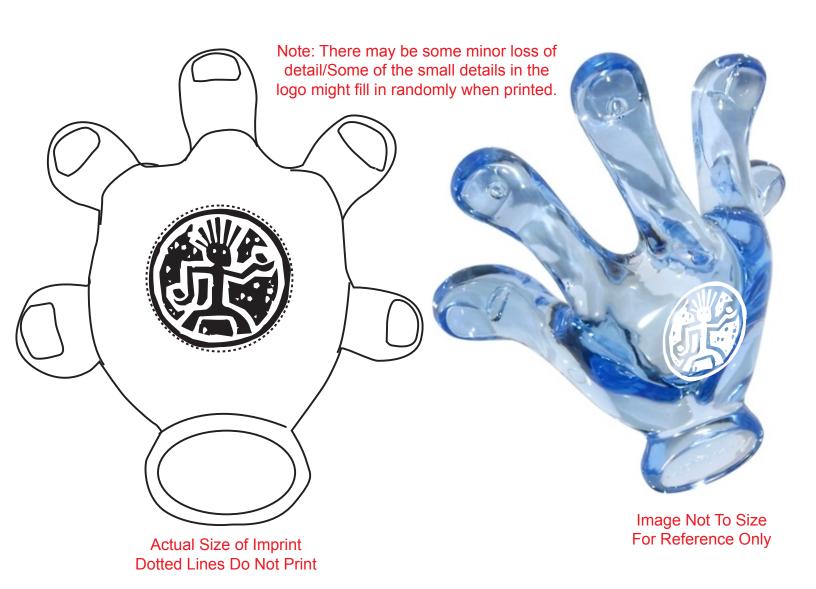

Customer Service E-mail: service@garrettspecialties.com

**Order#**: 138430

**Product:** Hand Shape Massager: Blue

Item #: 1008-103888

Imprint Method: Pad Print on the Back of Hand: White

Actual Imprint Size: 1.47"W x 1.44"H