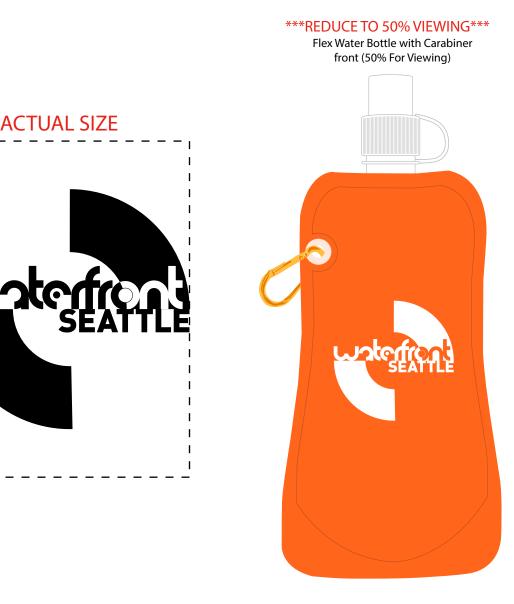

Order#: 138414 Product: Flex Water Bottle with Carabiner: Orange Item #: 1008-310397 Imprint Method: Screen Print on the Front: White Actual Imprint Size: 2.5"W x 2.5"H